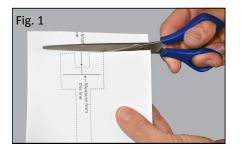

# SIZING GUIDE INSTRUCTIONS

Cut out the Sizing Guide along the dotted line.

Line up the center of the notch with the center of the knuckle being measured.

Wrap the long tab around the finger and through the notch until it overlaps the "measure from" line.