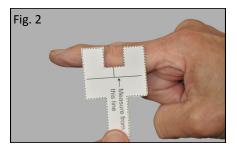

# SIZING GUIDE INSTRUCTIONS

Cut out the Sizing Guide along the dotted line.

Line up the center of the notch with the center of the knuckle being measured.

Wrap the long tab around the finger and through the notch until it overlaps the "measure from" line.