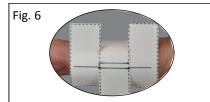

# SIZING GUIDE INSTRUCTIONS

Cut out the Sizing Guide along the dotted line.

Line up the center of the notch with the center of the knuckle being measured.

Wrap the long tab around the finger and through the notch until it overlaps the "measure from" line.

Pull **lightly** on the tab so the paper lies evenly around the joint. Draw a line on the tab where it overlaps the measurement line.

Pull the tab more <u>firmly</u> around the joint for a tight fit and mark a second line on the tab where it overlaps the measurement line.