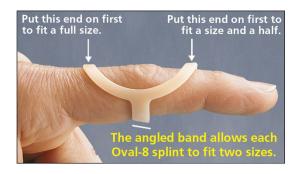

## **OVAL-8 SIZING GUIDE**

The Oval-8 Sizing Guide will help you choose the size splint most likely to fit your finger. Since even slight swelling or temperature changes can affect finger size, choosing only one size splint does not guarantee that size will be 100% accurate. We do recommend ordering a <u>Graduated Set of 3 sizes</u> for greater accuracy in sizing.