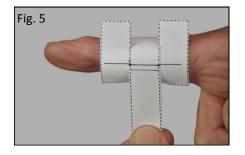

It is recommended that you mark the tab in two places to establish a range of sizes to choose from when determining which Oval-8 sizes you may need.

Using a ruler, measure from the printed line to your marks. Measure these distances to the nearest 1/16" or millimeter.