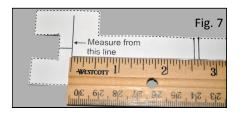

It is recommended that you mark the tab in two places to establish a range of sizes to choose from when determining which Oval-8 sizes you may need.

Using a ruler, measure from the printed line to your marks. Measure these distances to the nearest 1/16" or millimeter.

Use these measurements to determine the recommended range of Oval-8 sizes for your finger. (See next page for details.)

\*Sizing guide is not a guarantee of accurate sizing. Temperature and time of day may affect size choice.