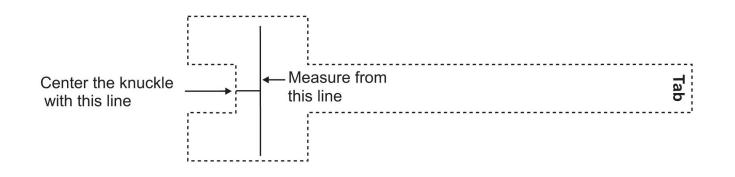

# SIZING GUIDE INSTRUCTIONS

Cut out the Sizing Guide along the dotted line.

Line up the center of the notch with the center of the knuckle being measured.

Wrap the long tab around the finger and through the notch until it overlaps the "measure from" line.

Pull **lightly** on the tab so the paper lies evenly around the joint. Draw a line on the tab where it overlaps the measurement line.

Pull the tab more <u>firmly</u> around the joint for a tight fit and mark a second line on the tab where it overlaps the measurement line.

It is recommended that you mark the tab in two places to establish a range of sizes to choose from when determining which Oval-8 sizes you may need.

Using a ruler, measure from the printed line to your marks. Measure these distances to the nearest 1/16" or millimeter.