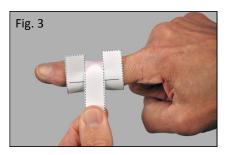

# SIZING GUIDE INSTRUCTIONS

Cut out the Sizing Guide along the dotted line.

Line up the center of the notch with the center of the knuckle being measured.

Wrap the long tab around the finger and through the notch until it overlaps the "measure from" line.