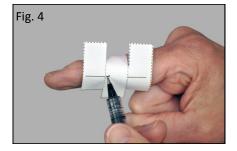

Pull **lightly** on the tab so the paper lies evenly around the joint. Draw a line on the tab where it overlaps the measurement line.

Pull the tab more <u>firmly</u> around the joint for a tight fit and mark a second line on the tab where it overlaps the measurement line.