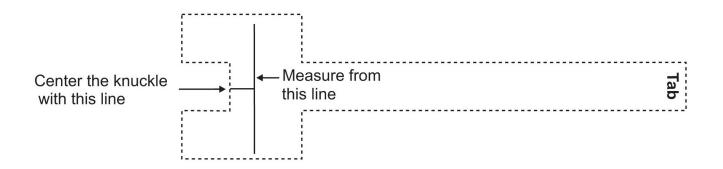

## SIZING GUIDE INSTRUCTIONS

Cut out the Sizing Guide along the dotted line.

Line up the center of the notch with the center of the knuckle being measured.

Wrap the long tab around the finger and through the notch until it overlaps the "measure from" line.

Pull <u>lightly</u> on the tab so the paper lies evenly around the joint. Draw a line on the tab where it overlaps the measurement line.

Pull the tab more <u>firmly</u> around the joint for a tight fit and mark a second line on the tab where it overlaps the measurement line.

It is recommended that you mark the tab in two places to establish a range of sizes to choose from when determining which Oval-8 sizes you may need.

Using a ruler, measure from the printed line to your marks. Measure these distances to the nearest 1/16" or millimeter.