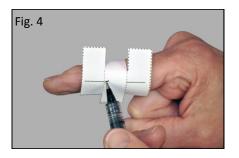

Pull <u>lightly</u> on the tab so the paper lies evenly around the joint. Draw a line on the tab where it overlaps the measurement line.

Pull the tab more <u>firmly</u> around the joint for a tight fit and mark a second line on the tab where it overlaps the measurement line.

It is recommended that you mark the tab in two places to establish a range of sizes to choose from when determining which Oval-8 sizes you may need.

Using a ruler, measure from the printed line to your marks. Measure these distances to the nearest 1/16" or millimeter.