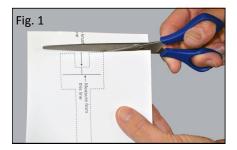

## SIZING GUIDE INSTRUCTIONS

Cut out the Sizing Guide along the dotted line.

Line up the center of the notch with the center of the knuckle being measured.

Wrap the long tab around the finger and through the notch until it overlaps the "measure from" line.