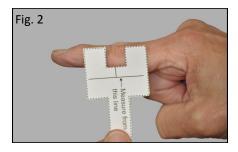

## SIZING GUIDE INSTRUCTIONS

Cut out the Sizing Guide along the dotted line.

Line up the center of the notch with the center of the knuckle being measured.

Wrap the long tab around the finger and through the notch until it overlaps the "measure from" line.