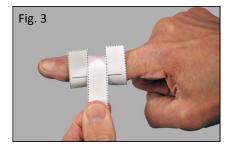

## SIZING GUIDE INSTRUCTIONS

Cut out the Sizing Guide along the dotted line.

Line up the center of the notch with the center of the knuckle being measured.

Wrap the long tab around the finger and through the notch until it overlaps the "measure from" line.

Pull <u>lightly</u> on the tab so the paper lies evenly around the joint. Draw a line on the tab where it overlaps the measurement line.

Pull the tab more <u>firmly</u> around the joint for a tight fit and mark a second line on the tab where it overlaps the measurement line.