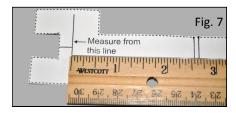

It is recommended that you mark the tab in two places to establish a range of sizes to choose from when determining which Oval-8 sizes you may need.

Using a ruler, measure from the printed line to your marks. Measure these distances to the nearest 1/16" or millimeter.

Use these measurements to determine the recommended range of Oval-8 sizes for your finger. (See next page for details.)

\*Sizing guide is not a guarantee of accurate sizing. Temperature and time of day may affect size choice.