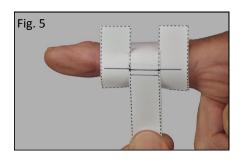

It is recommended that you mark the tab in two places to establish a range of sizes to choose from when determining which Oval-8 sizes you may need.

Using a ruler, measure from the printed line to your marks. Measure these distances to the nearest 1/16" or millimeter.

Use these measurements to determine the recommended range of Oval-8 sizes for your finger. (See next page for details.)

\*Sizing guide is not a guarantee of accurate sizing. Temperature and time of day may affect size choice.