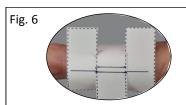

## SIZING GUIDE INSTRUCTIONS

Cut out the Sizing Guide along the dotted line.

Line up the center of the notch with the center of the knuckle being measured.

Wrap the long tab around the finger and through the notch until it overlaps the "measure from" line.

Pull <u>lightly</u> on the tab so the paper lies evenly around the joint. Draw a line on the tab where it overlaps the measurement line.

Pull the tab more <u>firmly</u> around the joint for a tight fit and mark a second line on the tab where it overlaps the measurement line.