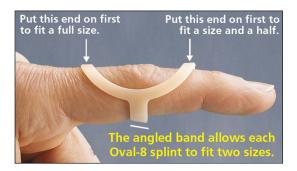

# **OVAL-8 SIZING GUIDE**

The Oval-8 Sizing Guide will help you choose the size splint most likely to fit your finger. Since even slight swelling or temperature changes can affect finger size, choosing only one size splint does not guarantee that size will be 100% accurate. We do recommend ordering a Graduated Set of 3 sizes for greater accuracy in sizing.